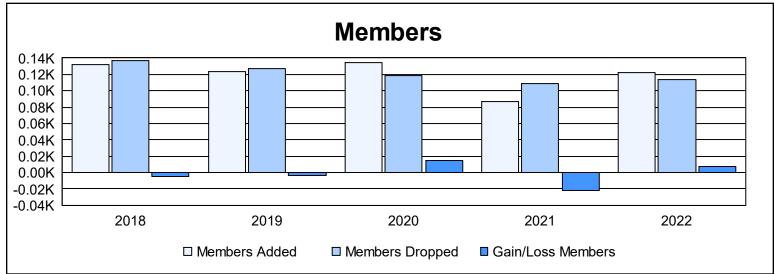

District 108IA3 As of June 2022 Cumulative

| Year      | New<br>Clubs | Dropped<br>Clubs | Gain/<br>Loss<br>Clubs | New<br>Members | Charter<br>Members | Reinstate<br>Members | Transfer<br>Members | Total<br>Member<br>Added | Total<br>Members<br>Dropped | Gain/<br>Loss<br>Members |
|-----------|--------------|------------------|------------------------|----------------|--------------------|----------------------|---------------------|--------------------------|-----------------------------|--------------------------|
| 2017-2018 | 0            | 0                | 0                      | 122            | 0                  | 6                    | 4                   | 132                      | 137                         | -5                       |
| 2018-2019 | 0            | 0                | 0                      | 104            | 0                  | 9                    | 11                  | 124                      | 127                         | -3                       |
| 2019-2020 | 1            | 0                | 1                      | 92             | 30                 | 4                    | 8                   | 134                      | 119                         | 15                       |
| 2020-2021 | 0            | 0                | 0                      | 81             | 0                  | 0                    | 6                   | 87                       | 109                         | -22                      |
| 2021-2022 | 0            | 0                | 0                      | 116            | 0                  | 1                    | 5                   | 122                      | 114                         | 8                        |
| Average   | 0            | 0                | 0                      | 103            | 6                  | 4                    | 7                   | 120                      | 121                         | -1                       |