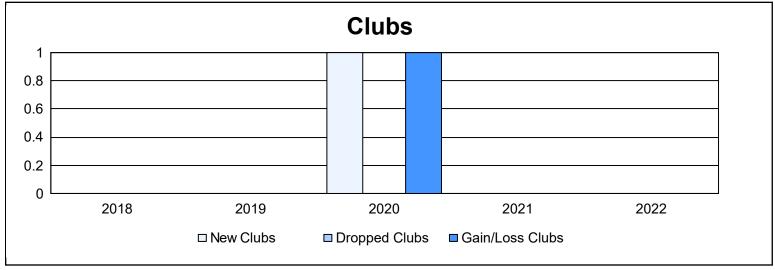

District 108IA3 As of June 2022 Cumulative

| Year      | New<br>Clubs | Dropped<br>Clubs | Gain/<br>Loss<br>Clubs | New<br>Members | Charter<br>Members | Reinstate<br>Members | Transfer<br>Members | Total<br>Member<br>Added | Total<br>Members<br>Dropped | Gain/<br>Loss<br>Members |
|-----------|--------------|------------------|------------------------|----------------|--------------------|----------------------|---------------------|--------------------------|-----------------------------|--------------------------|
| 2017-2018 | 0            | 0                | 0                      | 122            | 0                  | 6                    | 4                   | 132                      | 137                         | -5                       |
| 2018-2019 | 0            | 0                | 0                      | 104            | 0                  | 9                    | 11                  | 124                      | 127                         | -3                       |
| 2019-2020 | 1            | 0                | 1                      | 92             | 30                 | 4                    | 8                   | 134                      | 119                         | 15                       |
| 2020-2021 | 0            | 0                | 0                      | 81             | 0                  | 0                    | 6                   | 87                       | 109                         | -22                      |
| 2021-2022 | 0            | 0                | 0                      | 116            | 0                  | 1                    | 5                   | 122                      | 114                         | 8                        |
| Average   | 0            | 0                | 0                      | 103            | 6                  | 4                    | 7                   | 120                      | 121                         | -1                       |